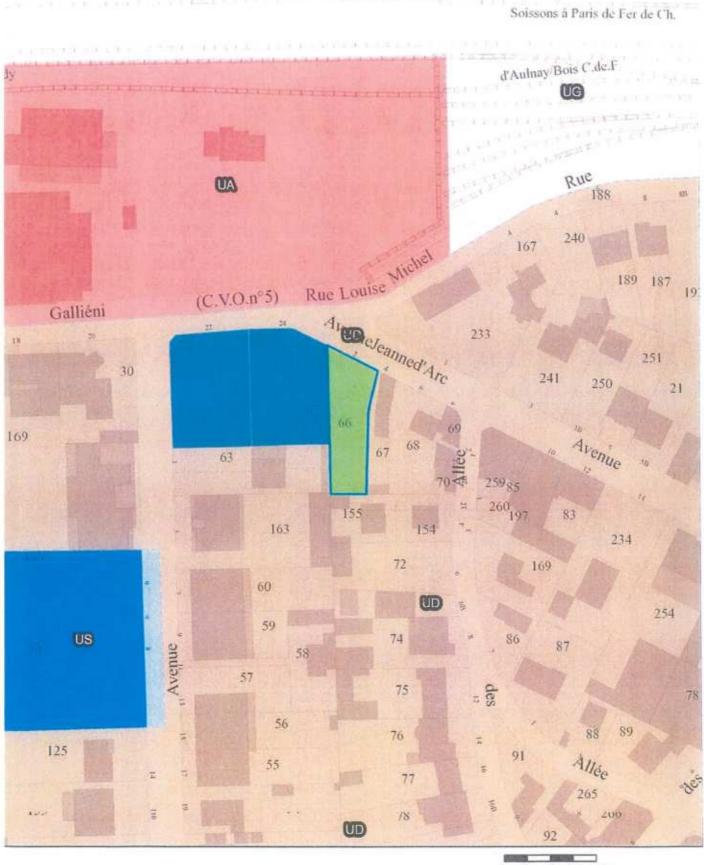

#### 4 - DESCRIPTION DU BIEN

Références cadastrales : Section BF n° Plan 66 pour une contenance de 4a 48ca.

Dans un ensemble immobilier des années 1920, soumis au régime de la copropriété, le lot 36 est intégré dans le Bâtiment D.

#### 6 - URBANISME ET RÉSEAUX

Document d'Urbanisme : PLU approuvé le 16/12/2015 et révision du 24/06/2019. Zone de plan : UD - Centre ville proche. COS : sans objet Autres observations : Ce bien est situé a coté de la Poste, à deux pas de la Gare RER.

CONSIDERANT que la commune dispose d'ores et déjà de réserves foncières en contiguité avec cette copropriété ce qui permettrait de constituer un ténement foncier sur l'îlot Jeanne d'Arc / Général Gallieni,