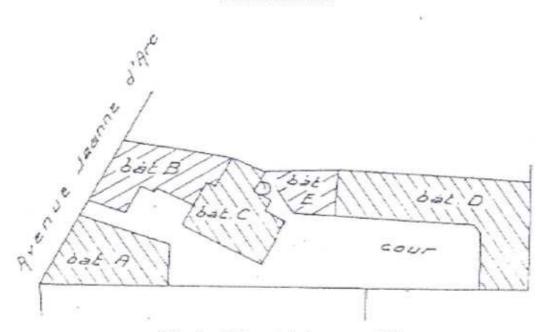

#### 4 - DESCRIPTION DU BIEN

Références cadastrales : Section BF n° Plan 66 pour une contenance de 4a 48ca.

Dans un ensemble immobilier des années 1920, soumis au régime de la copropriété, le lot 36 est intégré dans le Bâtiment D.

Lot 36 ; et 51/1000èmes des parties communes particulières au Bâtiment D - Logement de 2 pièces au 2ème étage et au 3ème étage mansardé comprenant :

- 2ème étage : Entrée, séjour-coin kitchenette
- 3ème étage : chambre mansardée, salle de bains avec WC.