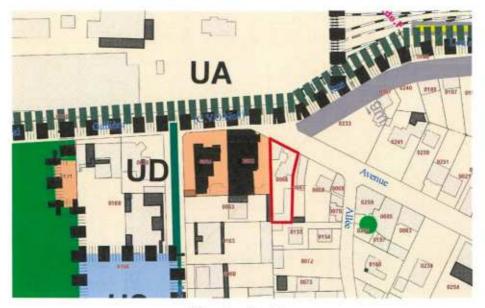

#### 6 - URBANISME ET RÉSEAUX

Document d'Urbanisme : PLU approuvé le 16/12/2015 et révision du 24/06/2019. Zone de plan : UD - Centre ville proche. COS : sans objet Autres observations : Ce bien est situé a coté de la Poste, à deux pas de la Gare RER.

AULNAY SOUS-BOIS

VU l'avis de France Domaine du 08 avril 2020,

VU la demande de visite en date du 4 juin 2020,

CONSIDERANT que le secteur du centre-gare d'Aulnay-sous-Bois est l'une des principales centralités aulnaysiennes. Son aménagement est directement concerné par les enjeux de maintien de la qualité urbaine, d'amélioration des fonctionnalités du pôle multimodal de la gare SNCF, de dynamisation commerciale, et de traitement de la coupure urbaine de la voie ferrée,

CONSIDERANT que ce secteur fait l'objet d'une orientation d'aménagement et de programmation (OAP) inscrite dans le Plan Local d'Urbanisme approuvé le 16 décembre 2015 : « Conforter le centre-gare au cœur d'un axe est-ouest requalifié ». Cette OAP décrit les grands principes validés par la ville pour le développement urbain de ce secteur : l'objectif principal est de mettre en œuvre un projet urbain ambitieux et lisible qui repositionne le centre-gare comme véritable pôle majeur à l'échelle du territoire communal et au-delà.

CONSIDERANT que dans ce contexte l'acquisition du lot n°36 de la copropriété du 2 avenue Jeanne d'Arc est une opportunité pour la commune de pouvoir intervenir dans cette copropriété édifiée en 1920 qui présente des signes de fragilités malgré sa situation privilégiée en Centre-Gare,