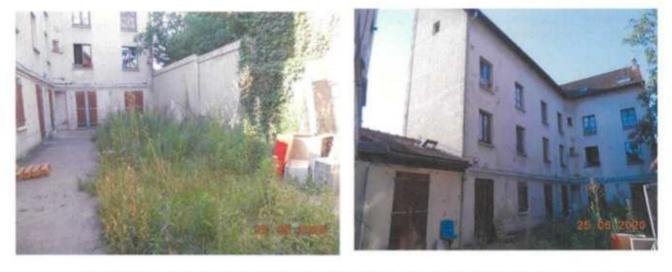

## Surface loi carrez : 24,61 m2.

Problématique de la copropriété : Elle est constituée de cinq bâtiments dont seul le bâtiment D est une construction en R +2. L'État de la cour commune est pitoyable.

De plus, le mur mitoyen avec l'immeuble de la Poste risque de tomber. Des travaux de réfection sont prévus et provisionnés. Toutefois, le déplacement des compteurs EDF n'a pas été pris en charge.

#### 7 - DÉTERMINATION DE LA VALEUR VÉNALE

Cette nouvelle estimation devait permettre la visite des lieux. Compte tenu, de l'absence du locataire malgré une prise de rendez-vous, la visite des lieux n'a pas pu être réalisée.